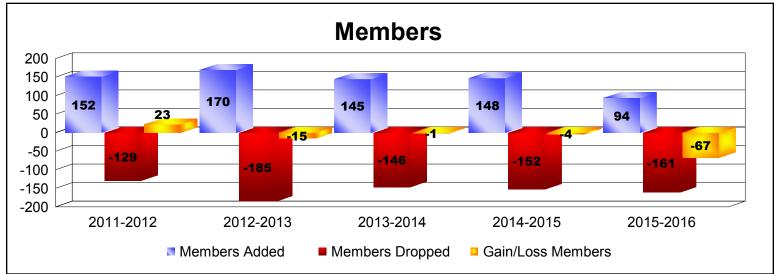

District 9 EC As of June 2016 Cumulative

| Year      | New<br>Clubs | Dropped<br>Clubs | Gain/<br>Loss<br>Clubs | New<br>Members | Charter<br>Members | Reinstate<br>Members | Transfer<br>Members | Total<br>Member<br>Added | Total<br>Members<br>Dropped | Gain/<br>Loss<br>Members |
|-----------|--------------|------------------|------------------------|----------------|--------------------|----------------------|---------------------|--------------------------|-----------------------------|--------------------------|
| 2011-2012 | 1            | 0                | 1                      | 101            | 37                 | 3                    | 11                  | 152                      | -129                        | 23                       |
| 2012-2013 | 1            | -1               | 0                      | 130            | 22                 | 5                    | 13                  | 170                      | -185                        | -15                      |
| 2013-2014 | 0            | 0                | 0                      | 139            | 0                  | 2                    | 4                   | 145                      | -146                        | -1                       |
| 2014-2015 | 1            | -2               | -1                     | 106            | 30                 | 2                    | 10                  | 148                      | -152                        | -4                       |
| 2015-2016 | 0            | -3               | -3                     | 84             | 1                  | 5                    | 4                   | 94                       | -161                        | -67                      |
| Average   | 1            | -1               | -1                     | 112            | 18                 | 3                    | 8                   | 142                      | -155                        | -13                      |