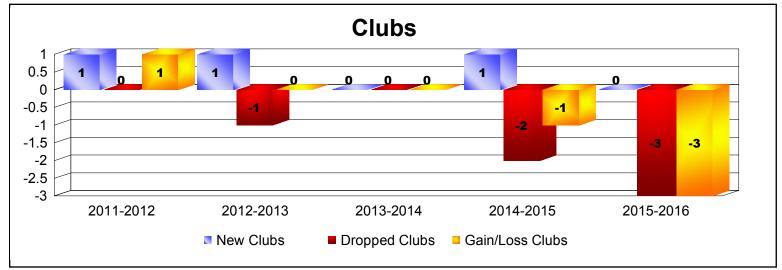

District 9 EC As of June 2016 Cumulative

| Year      | New<br>Clubs | Dropped<br>Clubs | Gain/<br>Loss<br>Clubs | New<br>Members | Charter<br>Members | Reinstate<br>Members | Transfer<br>Members | Total<br>Member<br>Added | Total<br>Members<br>Dropped | Gain/<br>Loss<br>Members |
|-----------|--------------|------------------|------------------------|----------------|--------------------|----------------------|---------------------|--------------------------|-----------------------------|--------------------------|
| 2011-2012 | 1            | 0                | 1                      | 101            | 37                 | 3                    | 11                  | 152                      | -129                        | 23                       |
| 2012-2013 | 1            | -1               | 0                      | 130            | 22                 | 5                    | 13                  | 170                      | -185                        | -15                      |
| 2013-2014 | 0            | 0                | 0                      | 139            | 0                  | 2                    | 4                   | 145                      | -146                        | -1                       |
| 2014-2015 | 1            | -2               | -1                     | 106            | 30                 | 2                    | 10                  | 148                      | -152                        | -4                       |
| 2015-2016 | 0            | -3               | -3                     | 84             | 1                  | 5                    | 4                   | 94                       | -161                        | -67                      |
| Average   | 1            | -1               | -1                     | 112            | 18                 | 3                    | 8                   | 142                      | -155                        | -13                      |